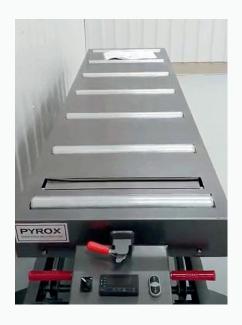

## Features of the new crematorium

- Canadian made Pyrox Cremator which uses the latest technology.
- Simple card tap access to garage doors for drop off.
- New loading table with built-in scale.
- After hours pick up of cremated remains from locked cabinet available on request.
- Dedicated viewing room with a handheld button that families can use.
- Handicapped accessible washroom that can be easily accessed from viewing area.