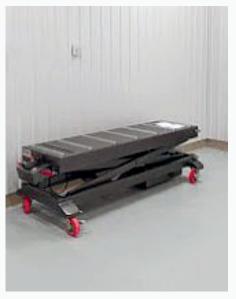

## Features of the new crematorium

- Canadian made Pyrox Cremator which uses the latest technology.
- Simple card tap access to garage doors for drop off.
- New loading table with built-in scale.
- After hours pick up of cremated remains from locked cabinet available on request.
- Dedicated viewing room with a handheld button that families can use.
- Handicapped accessible washroom that can be easily accessed from viewing area.

Pyrox 3000 - High-Capacity Cremation Retort

We are always looking for ways to better serve our clients. We are confident that this new and improved building and cremator will do just that.

If you would like a tour of the new facility contact me and I would be pleased to show you around.