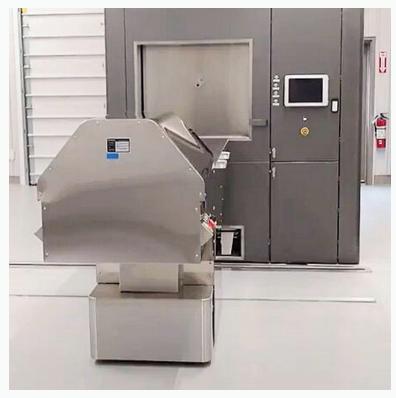

### Pyrox 3000 Cremator

#### 100% Manufactured in Canada

Notre-Dame Cemetery is pleased to announce that our new cremator is now fully operational. The powerful Pyrox 3000 is environmentally friendly, energy efficient and reliable. It operates with automatic controls allowing each cremation cycle to be programmed.

Pyrox has qualified service technicians located an hour away.

Pyrox 3000 - High-Capacity Cremation Retort

We are always looking for ways to better serve our clients. We are confident that this new and improved building and cremator will do just that.

If you would like a tour of the new facility contact me and I would be pleased to show you around.