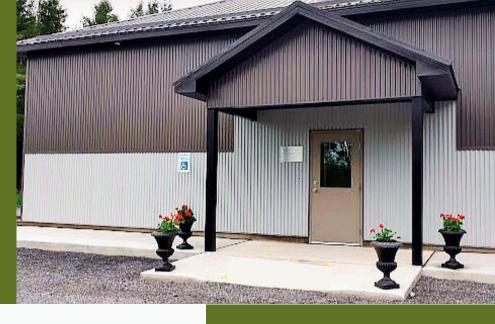

# SOUTH BRANCH CREMATORIUM

Continuously meets customer standards and expectations

### The New and Improved South Branch Crematorium

Welcome to the new and improved South Branch Crematorium. This important part of Notre-Dame Cemetery is now fully operational.

The new crematorium has a number of new and improved features to better serve our clients, including more efficient drop off, after hours pick up of cremated remains and a viewing room for families. In addition, we have installed a locker for each funeral home.

South Branch Crematorium - New Building, New Crematorium, New Winter Storage