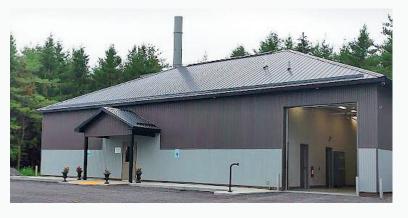

### The New and Improved South Branch Crematorium

Welcome to the new and improved South Branch Crematorium. This important part of Notre-Dame Cemetery is now fully operational.

The new crematorium has a number of new and improved features to better serve our clients, including more efficient drop off, after hours pick up of cremated remains and a viewing room for families. In addition, we have installed a locker for each funeral home.

South Branch Crematorium - New Building, New Crematorium, New Winter Storage